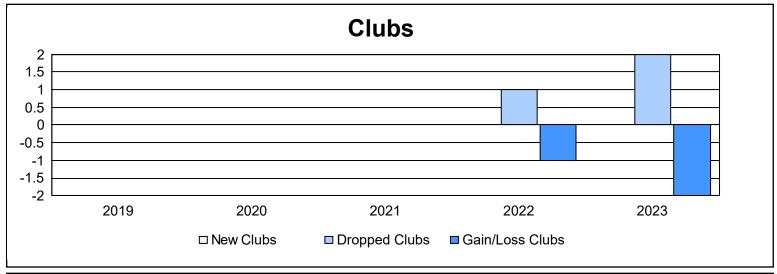

District 36 G

As of June 2023 Cumulative

| Year      | New<br>Clubs | Dropped<br>Clubs | Gain/<br>Loss<br>Clubs | New<br>Members | Charter<br>Members | Reinstate<br>Members | Transfer<br>Members | Total<br>Member<br>Added | Total<br>Members<br>Dropped | Gain/<br>Loss<br>Members |
|-----------|--------------|------------------|------------------------|----------------|--------------------|----------------------|---------------------|--------------------------|-----------------------------|--------------------------|
| 2018-2019 | 0            | 0                | 0                      | 93             | 4                  | 26                   | 4                   | 127                      | 132                         | -5                       |
| 2019-2020 | 0            | 0                | 0                      | 83             | 0                  | 28                   | 0                   | 111                      | 155                         | -44                      |
| 2020-2021 | 0            | 0                | 0                      | 41             | 0                  | 18                   | 0                   | 59                       | 121                         | -62                      |
| 2021-2022 | 0            | 1                | -1                     | 103            | 0                  | 10                   | 3                   | 116                      | 113                         | 3                        |
| 2022-2023 | 0            | 2                | -2                     | 89             | 1                  | 18                   | 0                   | 108                      | 139                         | -31                      |
| Average   | 0            | 1                | -1                     | 82             | 1                  | 20                   | 1                   | 104                      | 132                         | -28                      |