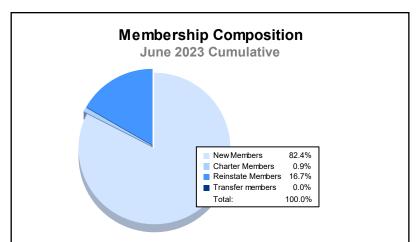

District 36 G

As of June 2023 Cumulative

| Year      | New<br>Clubs | Dropped<br>Clubs | Gain/<br>Loss<br>Clubs | New<br>Members | Charter<br>Members | Reinstate<br>Members | Transfer<br>Members | Total<br>Member<br>Added | Total<br>Members<br>Dropped | Gain/<br>Loss<br>Members |
|-----------|--------------|------------------|------------------------|----------------|--------------------|----------------------|---------------------|--------------------------|-----------------------------|--------------------------|
| 2018-2019 | 0            | 0                | 0                      | 93             | 4                  | 26                   | 4                   | 127                      | 132                         | -5                       |
| 2019-2020 | 0            | 0                | 0                      | 83             | 0                  | 28                   | 0                   | 111                      | 155                         | -44                      |
| 2020-2021 | 0            | 0                | 0                      | 41             | 0                  | 18                   | 0                   | 59                       | 121                         | -62                      |
| 2021-2022 | 0            | 1                | -1                     | 103            | 0                  | 10                   | 3                   | 116                      | 113                         | 3                        |
| 2022-2023 | 0            | 2                | -2                     | 89             | 1                  | 18                   | 0                   | 108                      | 139                         | -31                      |
| Average   | 0            | 1                | -1                     | 82             | 1                  | 20                   | 1                   | 104                      | 132                         | -28                      |