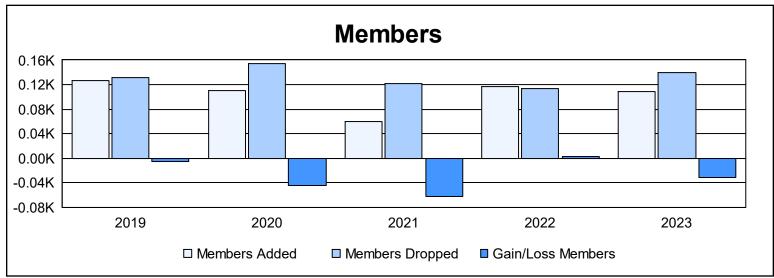

District 36 G

As of June 2023 Cumulative

| Year      | New<br>Clubs | Dropped<br>Clubs | Gain/<br>Loss<br>Clubs | New<br>Members | Charter<br>Members | Reinstate<br>Members | Transfer<br>Members | Total<br>Member<br>Added | Total<br>Members<br>Dropped | Gain/<br>Loss<br>Members |
|-----------|--------------|------------------|------------------------|----------------|--------------------|----------------------|---------------------|--------------------------|-----------------------------|--------------------------|
| 2018-2019 | 0            | 0                | 0                      | 93             | 4                  | 26                   | 4                   | 127                      | 132                         | -5                       |
| 2019-2020 | 0            | 0                | 0                      | 83             | 0                  | 28                   | 0                   | 111                      | 155                         | -44                      |
| 2020-2021 | 0            | 0                | 0                      | 41             | 0                  | 18                   | 0                   | 59                       | 121                         | -62                      |
| 2021-2022 | 0            | 1                | -1                     | 103            | 0                  | 10                   | 3                   | 116                      | 113                         | 3                        |
| 2022-2023 | 0            | 2                | -2                     | 89             | 1                  | 18                   | 0                   | 108                      | 139                         | -31                      |
| Average   | 0            | 1                | -1                     | 82             | 1                  | 20                   | 1                   | 104                      | 132                         | -28                      |